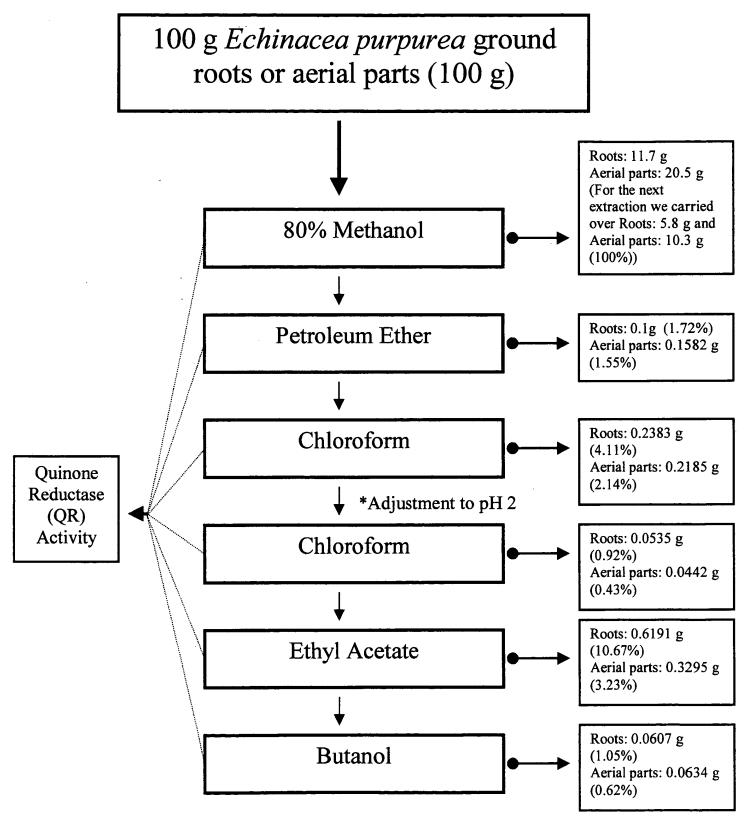

### **Extraction Protocol**

Induction of Quinone Reductase by Echinacea purpurea Aerial Fractions

\* The aqueous residue was acidified to pH 2.

Induction of Quinone Reductase by Echinacea purpurea Root Fractions

\* The aqueous residue was acidified to pH 2.

noted in this inner margin at any time.

| = 10 mg/ml  # 2 E. p. Roots  - 50 mg sample / 10 ml  - 100 mg sample / 10 ml  = 10 mg/ml  # 3 F. p. Tops  - 50 mg sample / 10 ml ~                                                                     | MEM (w/calf serum + a      | + antibooke)      |
|--------------------------------------------------------------------------------------------------------------------------------------------------------------------------------------------------------|----------------------------|-------------------|
| Prepare the samples  #/ Brassica consentrate  /nomg sample /  = 10 mg/ml  - 50mg sample / 10 ml &  - 10 mg/ml  # 3 F p Tops  - 50mg sample / 10 ml &  - 50mg sample / 10 ml                            | MEM (w/calf serum + a      | + antibooke)      |
| # Brassica Concentrate  100mg sample  = 10mg/ml  # 2 E. p. Roots  - 50mg sample / 10ml &  = 5mg/ml  - 100mg sample / 10ml &  = 10mg/ml  # 3 E. p. Tops  - 50mg sample / 10ml &  - 50mg sample / 10ml & | MEM (w/calf serum + a      |                   |
| # Brassica Concentrate  100mg sample  = 10mg/ml  # 2 E. p. Roots  - 50mg sample / 10ml &  = 5mg/ml  - 100mg sample / 10ml &  = 10mg/ml  # 3 E. p. Tops  - 50mg sample / 10ml &  - 50mg sample / 10ml & | MEM (w/calf serum + a      |                   |
| 100mg sample / = 10mg/ml  # 2 E. p. Roots - 50mg sample / 10ml & - 5mg/ml - 100mg sample / 10ml - 10mg/ml  # 3 E. p. Tops - 50mg sample / 10ml &                                                       | MEM (wheattserum + a       |                   |
| 100mg sample / = 10mg/ml  # 2 E. p. Roots - 50mg sample / 10ml & - 5mg/ml - 100mg sample / 10ml - 10mg/ml  # 3 E. p. Tops - 50mg sample / 10ml &                                                       | MEM (wheattserum + a       |                   |
| = 10 mg/ml  # 2 E. p. Roots  - 50 mg sample / 10 ml  - 100 mg sample / 10 ml  = 10 mg/ml  # 3 F. p. Tops  - 50 mg sample / 10 ml ~                                                                     | MEM (wheattserum + a       |                   |
| # 2 E. p. Roots  - 50mg sample / 10ml &  - 100mg sample / 10ml &  - 10 mg/ml  # 3 E. p. Tops  - 50mg sample / 10ml &                                                                                   |                            | nubione]          |
| - 50mg sample / 10ml &  - 5mg/ml  - 100mg sample / 10ml  - 10mg/ml  # 3 F. p. Tops  - 50mg sample / 10ml &                                                                                             |                            | ntelosope]        |
| - 50mg sample / 10ml &  - 5mg/ml  - 100mg sample / 10ml  - 10mg/ml  # 3 F. p. Tops  - 50mg sample / 10ml &                                                                                             |                            | nubione]          |
| = 5 mg/ml<br>- 100mg sample / 10ml =<br>= 10 mg/ml<br># 3 F. p. Tops<br>- 50mg sample / 10ml ~                                                                                                         |                            |                   |
| = 10 mg/ml<br>#3 F.p Tops<br>- 50mg sample / 10ml ~                                                                                                                                                    | MFM (w/ " ")               |                   |
| = 10 mg/ml<br>#3 F.p Tops<br>- 50mg sample / 10ml ~                                                                                                                                                    |                            |                   |
| - 50 mg sample / 10 ml ~                                                                                                                                                                               |                            |                   |
| - 50 mg sample / 10 ml ~                                                                                                                                                                               |                            |                   |
| - 50 mg sample / 10 ml ~                                                                                                                                                                               | <i>( ( ( ( ( ( ( ( ( (</i> |                   |
| = 5 mg/m/                                                                                                                                                                                              | MEM (w/" ")                |                   |
| = 5 mg/ml                                                                                                                                                                                              | -MCM (u/u ")               |                   |
| - 100mg sample / 10ml                                                                                                                                                                                  | amen (w)                   |                   |
| = 10 mg. (ml                                                                                                                                                                                           |                            |                   |
| #U Fo Commons                                                                                                                                                                                          |                            |                   |
| The continue                                                                                                                                                                                           | LIMEM (w/" ")              | ·                 |
| = 5 m (a)                                                                                                                                                                                              |                            |                   |
| - June                                                                                                                                                                                                 |                            |                   |
| #5 FO CONCENTRATE                                                                                                                                                                                      |                            |                   |
| · 100 mg cample / 100                                                                                                                                                                                  | nd & MEM (w/" ")           | Continued on page |
| = 10 mg/ml                                                                                                                                                                                             |                            |                   |
| WORK OF                                                                                                                                                                                                | DATE                       |                   |
| KARI                                                                                                                                                                                                   | redacted                   | Continued on      |
| Read and understood by:                                                                                                                                                                                | Read and understood by:    | page              |
| igned date .                                                                                                                                                                                           | signed                     |                   |